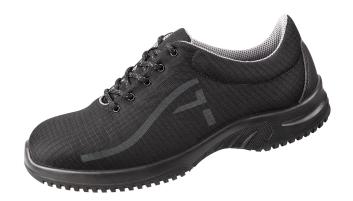

## Art. 1628

- ▶ Size 35-48
- CE, S3, SRC
- ▶ Breathable textile, black
- ▶ Breathable lining with Silver Point
- Instep area with lacing
- Foamed PU midsole
- ▶ Slip resistance TPU outsole sole
- ▶ Steel toe cap
- ▶ Metalfree penetration resistance
- ▶ Replaceable Active Comfort Insole (art. 352520)
- Antistatic
- ▶ Water-repellent
- ▶ Shoelace exchange set available (Art. 370118)
- ▶ Weight Size 42: 1250g