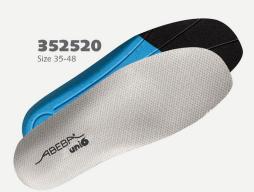

## Art. 1628

- ▶ Size 35-48
- CE, S3, SRC
- ▶ Breathable textile, black
- ▶ Breathable lining with Silver Point
- Instep area with lacing
- Foamed PU midsole
- ▶ Slip resistance TPU outsole sole
- ▶ Steel toe cap
- ▶ Metalfree penetration resistance
- ▶ Replaceable Active Comfort Insole (art. 352520)
- Antistatic
- ▶ Water-repellent
- ▶ Shoelace exchange set available (Art. 370118)
- ▶ Weight Size 42: 1250g