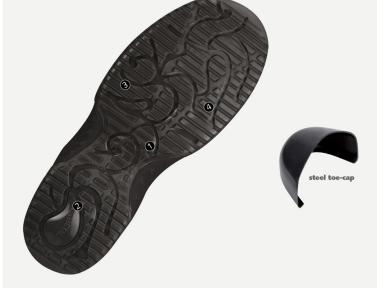

## **OUTSOLE**

- 1\_Antistatic
- 2\_SRC slip resistance according to EN ISO 20345:2011
- 3\_Animal fats and oil resistant
- 4\_Fuel resistance

METAL FREE PENETRATION RESISTANCE