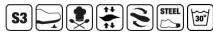

## Art. 1628

- ▶ Size 35-48
- CE, S3, SRC
- ▶ Breathable textile, black
- ▶ Breathable lining with Silver Point
- Instep area with lacing
- Foamed PU midsole
- ▶ Slip resistance TPU outsole sole
- ▶ Steel toe cap
- ▶ Metalfree penetration resistance
- ▶ Replaceable Active Comfort Insole (art. 352520)
- Antistatic
- ▶ Water-repellent
- ▶ Shoelace exchange set available (Art. 370118)
- ▶ Weight Size 42: 1250g

## **OUTSOLE**

- 1\_Antistatic
- 2\_SRC slip resistance according to EN ISO 20345:2011
- 3\_Animal fats and oil resistant
- 4\_Fuel resistance

METAL FREE PENETRATION RESISTANCE