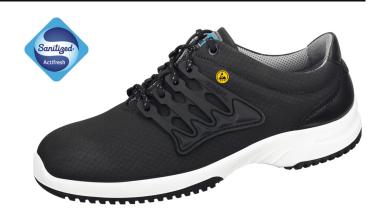

## Art. 31761

- ▶ Size 35-48
- ▶ CE, EN ISO 20345:2012, S2, SRC
- Functional leather with honeycomb pattern, black
- ▶ Breathable lining with Silver ions
- Instep area with lacing
- Foamed PU midsole
- ▶ Slip resistance TPU outsole sole
- ▶ Steel toe cap
- ▶ Replaceable Active Comfort Insole (art. 352520)
- ▶ Sanitized treated
- ▶ ESD dissipative according to DIN EN 61340
- ▶ Water-repellent
- Scratch-proof