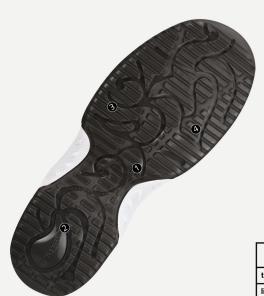

## **OUTSOLE**

- **1**\_ESD dissipative according to DIN EN 61340
- 2\_SRC slip resistance according to EN ISO 20345:2011
- 3\_Animal fats and oil resistant
- **4** Fuel resistance

|               | Product qualification<br>DIN EN 61340-5-1: |
|---------------|--------------------------------------------|
| test method   | IEC 61340-5-1                              |
| limit values  | R ≤ 10 <sup>8</sup> Ω                      |
| average value | $R = 10^7 \Omega$                          |