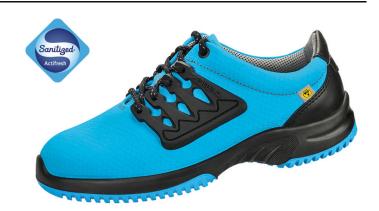

### Art. 31762

- ▶ Size 35-48
- CE, S1, SRC
- Functional leather with honeycomb pattern, blue
- ▶ Breathable lining with Silver ions
- Instep area with lacing
- Foamed PU midsole
- ▶ Slip resistance TPU outsole sole
- ▶ Steel toe cap
- ▶ Replaceable Active Comfort Insole (art. 352520)
- ▶ Sanitized treated
- ▶ ESD dissipative according to DIN EN 61340
- ▶ Water-repellent
- ▶ Scratch-proof
- ▶ Weight Size 42: 1418g