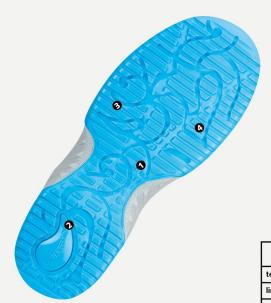

## **OUTSOLE**

- 1\_ESD dissipative according to DIN EN 61340
- 2\_SRC slip resistance according to EN ISO 20345:2011
- 3\_Animal fats and oil resistant
- 4 Fuel resistance

|               | Product qualification DIN EN 61340-5-1: |
|---------------|-----------------------------------------|
| test method   | IEC 61340-5-1                           |
| limit values  | R ≤ 10 <sup>8</sup> Ω                   |
| average value | $R = 10^7 \Omega$                       |