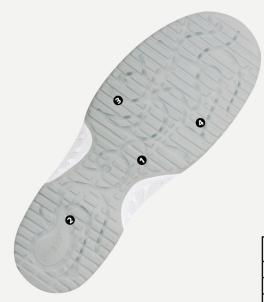

## **OUTSOLE**

- **1**\_ESD dissipative according to DIN EN 61340
- 2\_SRC slip resistance according to EN ISO 20347:2012
- 3\_Animal fats and oil resistant
- 4\_Fuel resistance

|               | Product qualification<br>DIN EN 61340-5-1: |
|---------------|--------------------------------------------|
| test method   | IEC 61340-5-1                              |
| limit values  | R ≤ 10 <sup>8</sup> Ω                      |
| average value | $R = 10^7 \Omega$                          |