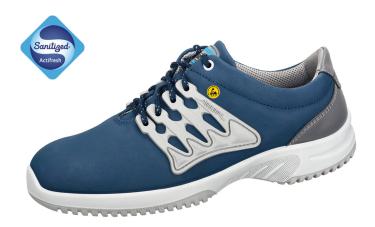

### Art. 31763

- ▶ Size 35-48
- CE, S1, SRC
- Functional leather, dark blue
- ▶ Breathable lining with Silver ions
- Instep area with lacing
- Foamed PU midsole
- ▶ Slip resistance TPU outsole sole
- ▶ Steel toe cap
- ▶ Replaceable Active Comfort Insole (art. 352520)
- ▶ Sanitized treated
- ▶ ESD dissipative according to DIN EN 61340
- ▶ Water-repellent
- ▶ Scratch-proof
- ▶ Weight Size 42: 1392g