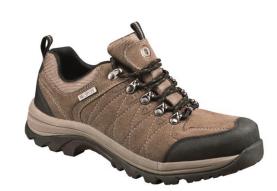

## **SPINNEY**

Walking shoes

Article NO: G3195

Upper: suede + textile Sole: phylon / rubber

Size: 37 - 46 Colour: brown

Trekking shoes with water resistance membrane Hydroguard.

This product is not a PPE (personal protective equipment), so it is not a subject of certification and it can not be marked by CE.