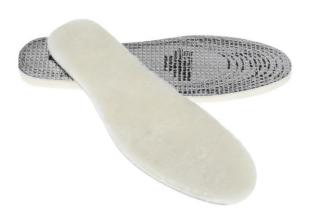

## 1. Technical description:

Trimming winter insole with 30% sheep wool. Sheep wool is known for good warmth and ability to absorb up to 80% humidity. In this way, the insole provides not only warm comfort but also the feeling of dry feet. The underside of the insole is made of aluminum foil, which provides excellent thermal insulation properties. The insole is a great accessory for shoes in winter. Adjust the required size of the insole with scissors according to the marked sizes.

## 2. <u>Material composition:</u>

30% wool + polyethylen foam + aluminium foil

In Zlin, 2020