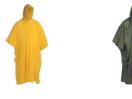

#### COLORS

10 - green 70 - yellow

SIZES

999 - -

Modify date: Sep 23, 2022, 3:46:54 PM

Copyright © CERVA GROUP a.s.. All rights reserved. Any print faults, image and product specification changes are reserved.