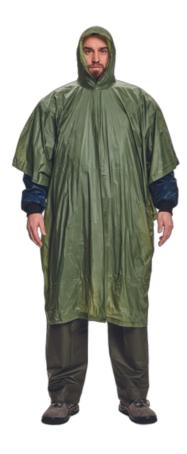

#### DESCRIPTION

waterproof poncho with hood and press studs side fastening; prolonged under knee cut; firm lightweight soft PVC; loose shape for immediate use over the regular suit; taped seams; practical package.

# **PONCHO PVC poncho**

MATERIAL

Clothes upper layer: 100 % PVC

#### FEATURES

Features: Waterproof