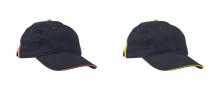

### DESCRIPTION

6 panel baseball cap from brushed cotton; contrast back part with reflective piping; metal buckle closing; colour combination matching with Knoxfield.

#### COLORS

64 - black, yellow 65 - black, red C1 - black, orange

SIZES

999 - -

Modify date: Sep 23, 2022, 12:02:19 PM

Copyright © CERVA GROUP a.s.. All rights reserved. Any print faults, image and product specification changes are reserved. WASH AND CARE INSTRUCTIONS Wash with similar colours