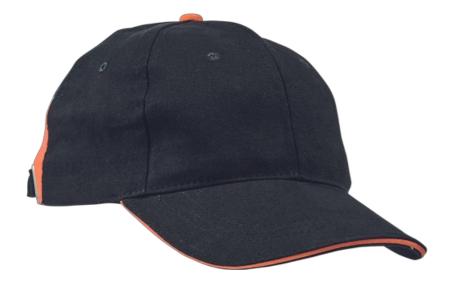

### DESCRIPTION

6 panel baseball cap from brushed cotton; contrast back part with reflective piping; metal buckle closing; colour combination matching with Knoxfield.

#### COLORS

64 - black, yellow 65 - black, red C1 - black, orange

SIZES

999 - -

Modify date: Sep 23, 2022, 12:02:19 PM

Copyright © CERVA GROUP a.s.. All rights reserved. Any print faults, image and product specification changes are reserved. WASH AND CARE INSTRUCTIONS Wash with similar colours