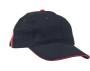

### DESCRIPTION

6 panel baseball cap from brushed cotton; contrast back part with reflective piping; metal buckle closing; colour combination matching with Knoxfield.

#### COLORS

64 - black, yellow 65 - black, red C1 - black, orange

SIZES

999 - -

Modify date: Sep 23, 2022, 12:02:19 PM

Copyright © CERVA GROUP a.s.. All rights reserved. Any print faults, image and product specification changes are reserved. WASH AND CARE INSTRUCTIONS Wash with similar colours