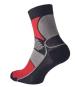

## **KNOXFIELD BASIC socks**



# SAP 03160040 **XX** XXX





64 BLACK, YELLOW

65 BLACK, REI



C1 BLACK, ORANGE

#### **DESCRIPTION**

men's universal socks for work and leisure time; extremely comfortable for whole day wearing thanks to the specially treated fibres; elastic bandage for preventing shifting in the shoes; design matching to Knoxfield collection.

### **KNOXFIELD BASIC socks**

**MATERIAL** 

Clothes upper layer: 57 % cotton, 1 % elastane, 42 % polyamide (nylon)

**FEATURES** 

SAP

### 03160040 XX XXX

#### **COLORS**

64 - black, yellow 65 - black, red C1 - black, orange

### **SIZES**

739 - s.39 741 - s.41 743 - s.43 745 - s.45

WASH AND CARE INSTRUCTIONS Wash with similar colours



CERVA GROUP a.s., Průmyslová 483, 252 61 Jeneč, Czech Republic

Copyright © CERVA GROUP a.s.. All rights reserved. Any print faults, image and prod