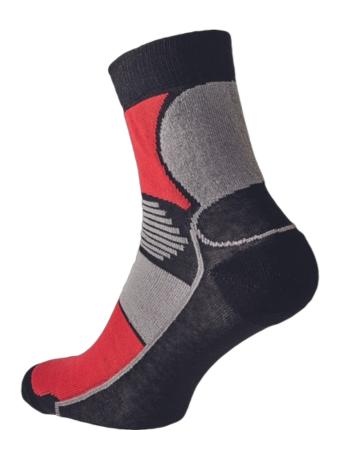

#### **DESCRIPTION**

men's universal socks for work and leisure time; extremely comfortable for whole day wearing thanks to the specially treated fibres; elastic bandage for preventing shifting in the shoes; design matching to Knoxfield collection.

### **KNOXFIELD BASIC socks**

**MATERIAL** 

Clothes upper layer: 57 % cotton, 1 % elastane, 42 % polyamide (nylon)

**FEATURES** 

SAP