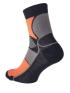

## **KNOXFIELD BASIC socks**



# SAP 03160040 **XX** XXX





64 BLACK, YELLOW

65 BLACK, REI



C1 BLACK, ORANGE

#### **DESCRIPTION**

men's universal socks for work and leisure time; extremely comfortable for whole day wearing thanks to the specially treated fibres; elastic bandage for preventing shifting in the shoes; design matching to Knoxfield collection.

### **KNOXFIELD BASIC socks**

**MATERIAL** 

Clothes upper layer: 57 % cotton, 1 % elastane, 42 % polyamide (nylon)

**FEATURES** 

SAP

### 03160040 XX XXX

#### **COLORS**

64 - black, yellow 65 - black, red C1 - black, orange

### **SIZES**

739 - s.39 741 - s.41 743 - s.43 745 - s.45

WASH AND CARE INSTRUCTIONS Wash with similar colours



CERVA GROUP a.s., Průmyslová 483, 252 61 Jeneč, Czech Republic

Copyright © CERVA GROUP a.s.. All rights reserved. Any print faults, image and product specification changes are reser