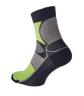

## **KNOXFIELD BASIC socks**



# SAP 03160040 **XX** XXX





64 BLACK, YELLOW

65 BLACK, REI



C1 BLACK, ORANGE

#### **DESCRIPTION**

men's universal socks for work and leisure time; extremely comfortable for whole day wearing thanks to the specially treated fibres; elastic bandage for preventing shifting in the shoes; design matching to Knoxfield collection.

### **KNOXFIELD BASIC socks**

**MATERIAL** 

Clothes upper layer: 57 % cotton, 1 % elastane, 42 % polyamide (nylon)

**FEATURES** 

SAP

### 03160040 XX XXX

#### **COLORS**

64 - black, yellow 65 - black, red C1 - black, orange

### **SIZES**

739 - s.39 741 - s.41 743 - s.43 745 - s.45

WASH AND CARE INSTRUCTIONS Wash with similar colours



CERVA GROUP a.s., Průmyslová 483, 252 61 Jeneč, Czech Republic

Copyright © CERVA GROUP a.s.. All rights reserved. Any print faults, image and pr