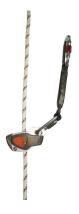

## CAMELEON AN066A

3 IN 1: SLIDING FALL ARRESTER + STOPPER ON ROPE + ROPE ADJUSTER WITH EXTENSION TAB + 1 AM002 Model AN066A\_

## Product specifications

3 multi function products in 1:

1- Sliding fall arrester on braided rope anchorage line ø 10,5 - 11mm equipped with an extension tab with energy absorber and an AM002 carabiner.

2- Stopper on rope: The rope's adjusting device used in the safety bracket (type A) accompanies the user during his changes of position and locks under the action of a static or dynamic load.

3- Stopper on rope: The ascension device on its work support, locks under the action of a load in one direction and slides freely in the opposite direction (type B) (see EX030 description too).

Plastic/ steel. Carabiner: Steel.

COLOUR Grey-Orange

SIZE One size

| Product F | eatures and Benefits                    |                             |  |
|-----------|-----------------------------------------|-----------------------------|--|
|           | Fall indicator and non-inverting device | Easy visual verification    |  |
|           | Extension carabiner                     | Better user mobility        |  |
| ×.        | Opening with one hand                   | Ergonomic and simple to use |  |
|           | AM002                                   | x 1                         |  |
|           | DELTA INNOVATION                        |                             |  |