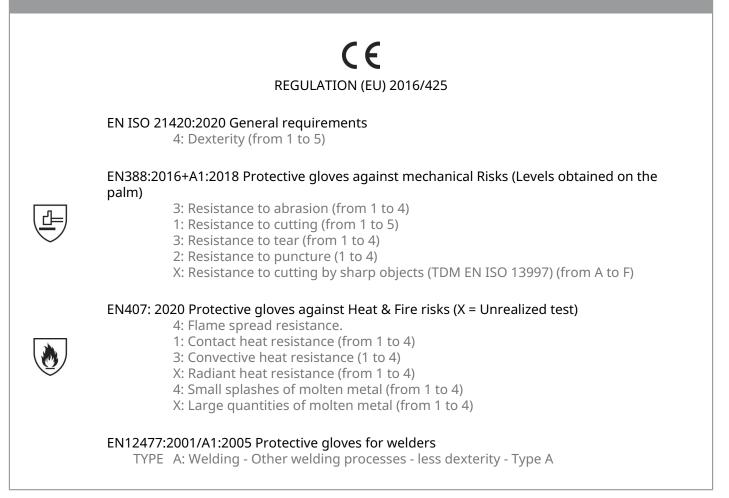

#### Product Features and Benefits

Certifications and Standards

| em details   |               |        |      |    |    |
|--------------|---------------|--------|------|----|----|
| Item details | Bar code      | COLOUR | SIZE | Ŷ  | 2  |
| CA515R10     | 3295249025939 | Red    | 10   | 60 | 12 |