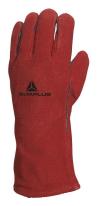

## HEAT-RESISTANT COWHIDE WELDER'S GLOVE Model CA515R

#### Product specifications

Heat-resistant cowhide split leather (HR). Hand with cotton fleece lining. Cuff with canvas lining. American assembly. Length: 35 cm.

Heat-resistant treated split cowhide leather. Thickness between 1.2 and 1.4 mm. Hand lining: cotton fleece. Cuff lining: cotton fabric weight of 300 g/m<sup>2</sup>.

### COLOUR

Red

SIZE

10