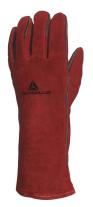

## CA615K

HEAT-RESISTANT LEATHER HIDE WELDER'S GLOVE / KEVLAR® SEWN Model CA615K

## Product specifications

High quality heat-resistant split leather (HR). Cuff with canvas lining. Kevlar® Technology sewn. American assembly. Length: 35 cm.

Heat-resistant treated upper split leather cowhide. Thickness between 1.2 and 1.4 mm. Hand lining: cotton fleece. Cuff lining: cotton fabric weight of 300 g/m². Kevlar® sewn.

COLOUR Red

SIZE

Certifications and Standards

| em details   |               |        |      |    |    |
|--------------|---------------|--------|------|----|----|
| Item details | Bar code      | COLOUR | SIZE | Ŷ  | 2  |
| CA615K10     | 3295249021597 | Red    | 10   | 60 | 12 |