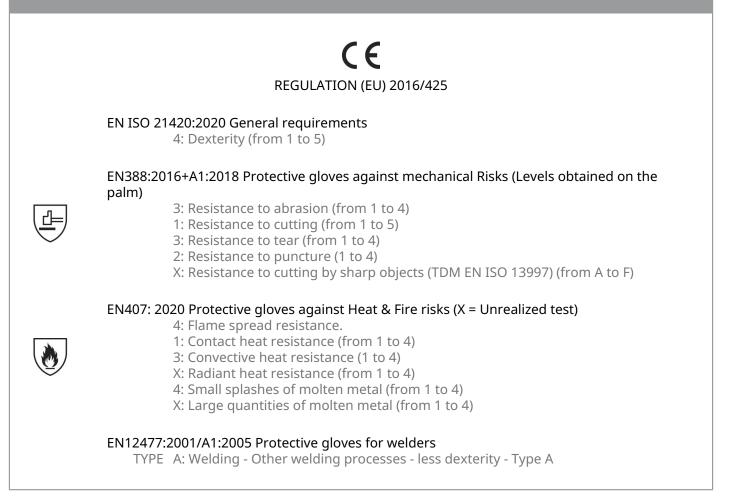

COLOUR Red

SIZE

Certifications and Standards

| em details   |               |        |      |    |    |
|--------------|---------------|--------|------|----|----|
| Item details | Bar code      | COLOUR | SIZE | Ŷ  | 2  |
| CA615K10     | 3295249021597 | Red    | 10   | 60 | 12 |