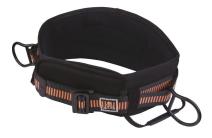

## EX220

POSITIONING BELT WITH WIDE VELCRO - 2 ANCHORAGE POINTS Model EX220\_

## Product specifications

Positioning belt with thermoformed back closed with wide Velcro for more comfort. 180° rotation. 2 lateral anchorage points. 1 adjustment loop. Sponge back lining.

Straps: Polyester. Plastic pieces: Polyethylene/Polypropylene. Metal buckles: Stamped galvanised steel. Belt: XPE foam/Velcro.

COLOUR Black-Orange

SIZE S/M/L, XL/XXL

| Bar code      | COLOUR        | SIZE                       | Ĩ                                | à                                  |
|---------------|---------------|----------------------------|----------------------------------|------------------------------------|
| 3295249183097 | Black-Orange  | S/M/L                      | 5                                | -                                  |
| 3295249183103 | Black-Orange  | XL/XXL                     | 5                                | -                                  |
|               | 3295249183097 | 3295249183097 Black-Orange | 3295249183097 Black-Orange S/M/L | 3295249183097 Black-Orange S/M/L 5 |