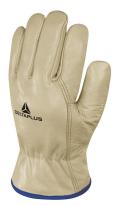

## FBF50

3M THINSULATE™ LINED COWHIDE LEATHER GRAIN GLOVE Model FBF50

Product specifications

Cowhide full grain leather with 3M Thinsulate<sup>™</sup> lining. Clip fastener. American assembly.

Exterior: cowhide full grain leather. Thickness between 0.9 and 1.1 mm. Interior: 3M Thinsulate™ thermal insulation 100 g/m<sup>2</sup> minimum.