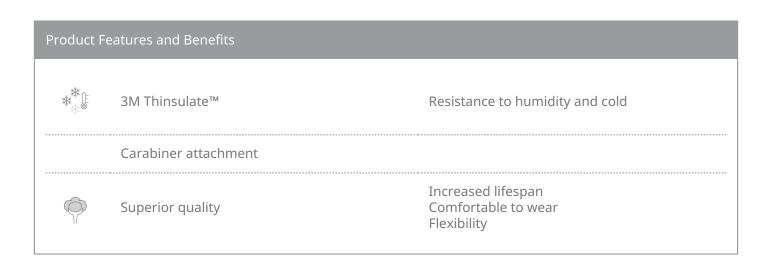

## FBF50

3M THINSULATE™ LINED COWHIDE LEATHER GRAIN GLOVE Model FBF50

Product specifications

Cowhide full grain leather with 3M Thinsulate<sup>™</sup> lining. Clip fastener. American assembly.

Exterior: cowhide full grain leather. Thickness between 0.9 and 1.1 mm. Interior: 3M Thinsulate™ thermal insulation 100 g/m<sup>2</sup> minimum.