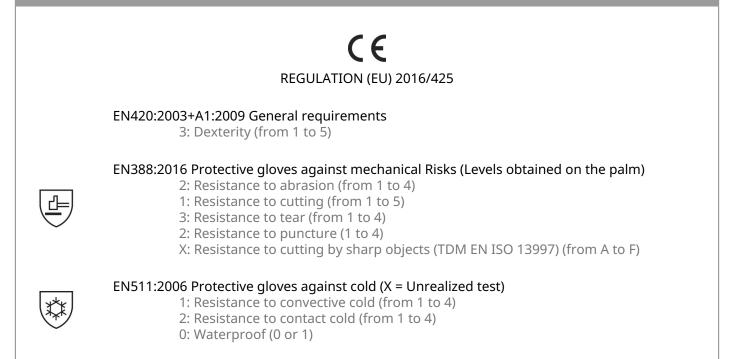

COLOUR Beige

SIZE 09, 10

Certifications and Standards

| Bar code      | COLOUR        | SIZE                | Î                      | 2                         |
|---------------|---------------|---------------------|------------------------|---------------------------|
| 3295249011086 | Beige         | 09                  | 60                     | 12                        |
| 3295249012885 | Beige         | 10                  | 60                     | 12                        |
|               | 3295249011086 | 3295249011086 Beige | 3295249011086 Beige 09 | 3295249011086 Beige 09 60 |