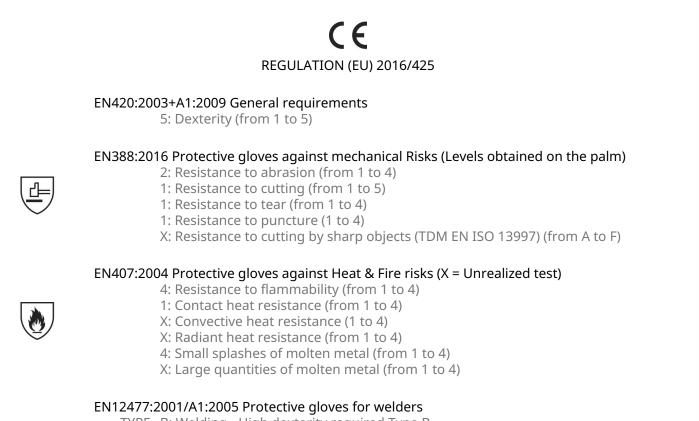

## COLOUR

Grey

SIZE 10

Certifications and Standards

TYPE B: Welding - High dexterity required Type B

| Item details |               |        |      |     |    |
|--------------|---------------|--------|------|-----|----|
| Item details | Bar code      | COLOUR | SIZE | ŷ   | à  |
| GFA115K10    | 3295249006129 | Grey   | 10   | 120 | 12 |