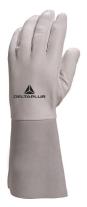

## GFA115K

KEVLAR® THREAD LAMBSKIN LEATHER GRAIN GLOVE / 15-CM CUFF Model GFA115K

## Product specifications

Lambskin full grain leather. Cowhide split leather cuff. Kevlar® Technology seams. Fourchette assembly. 15 cm cuff. Length: 35 cm.

Hand: full grain lambskin. Thickness between 0.7 and 0.9 mm. Cuff: Split cowhide leather. Kevlar® thread.

## COLOUR

Grey

SIZE 10

Certifications and Standards

TYPE B: Welding - High dexterity required Type B

| Item details |               |        |      |     |    |
|--------------|---------------|--------|------|-----|----|
| Item details | Bar code      | COLOUR | SIZE | ŷ   | à  |
| GFA115K10    | 3295249006129 | Grey   | 10   | 120 | 12 |