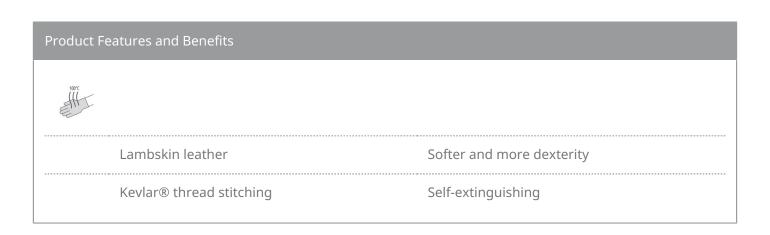

## Product specifications

Lambskin full grain leather. Cowhide split leather cuff. Kevlar® Technology seams. Fourchette assembly. 15 cm cuff. Length: 35 cm.

Hand: full grain lambskin. Thickness between 0.7 and 0.9 mm. Cuff: Split cowhide leather. Kevlar® thread.