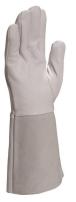

## GFA115K

KEVLAR® THREAD LAMBSKIN LEATHER GRAIN GLOVE / 15-CM CUFF Model GFA115K

## Product specifications

Lambskin full grain leather. Cowhide split leather cuff. Kevlar® Technology seams. Fourchette assembly. 15 cm cuff. Length: 35 cm.

Hand: full grain lambskin. Thickness between 0.7 and 0.9 mm. Cuff: Split cowhide leather. Kevlar® thread.

## COLOUR

Grey

SIZE 10

Certifications and Standards

TYPE B: Welding - High dexterity required Type B

| Item details |               |        |      |     |    |
|--------------|---------------|--------|------|-----|----|
| Item details | Bar code      | COLOUR | SIZE | ŷ   | à  |
| GFA115K10    | 3295249006129 | Grey   | 10   | 120 | 12 |