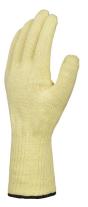

## KPG10

HEAT RESISTANT PARA-ARAMID GLOVE - 10 CM WRIST Model KPG10

Product specifications

Para-aramid outside. 100% cotton lining. Gauge 7.

100% para-aramid outside. 100% cotton inside.

COLOUR Yellow

SIZE 09

| Product Features | and | Benefits |
|------------------|-----|----------|
|------------------|-----|----------|

| 250rt |                           |                                                                                         |
|-------|---------------------------|-----------------------------------------------------------------------------------------|
|       |                           |                                                                                         |
|       | Para-aramid / Cotton knit | Optimum performance for cuts and heat<br>thanks to the thickness with the cotton lining |
|       | Knit Gauge 7              | Excellent compromise between thermal resistance and dexterity                           |
|       | 10 cm ribbed cuff         | Better protection of the arteries                                                       |
|       | 100% textile              | Ambidextrous<br>Washable                                                                |
| D     | Cut level D               |                                                                                         |