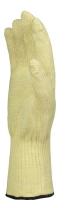

## KPG10

HEAT RESISTANT PARA-ARAMID GLOVE - 10 CM WRIST Model KPG10

Product specifications

Para-aramid outside. 100% cotton lining. Gauge 7.

100% para-aramid outside. 100% cotton inside.

COLOUR Yellow

SIZE 09

| Product Features | and | Benefits |
|------------------|-----|----------|
|------------------|-----|----------|

| 250rt |                           |                                                                                         |
|-------|---------------------------|-----------------------------------------------------------------------------------------|
|       |                           |                                                                                         |
|       | Para-aramid / Cotton knit | Optimum performance for cuts and heat<br>thanks to the thickness with the cotton lining |
|       | Knit Gauge 7              | Excellent compromise between thermal resistance and dexterity                           |
|       | 10 cm ribbed cuff         | Better protection of the arteries                                                       |
|       | 100% textile              | Ambidextrous<br>Washable                                                                |
| D     | Cut level D               |                                                                                         |