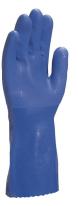

# PVC COATED COTTON LINED GLOVE OIL TYPE Model VE780

#### Product specifications

Chemical PVC. PVC on cotton knitted lining gauge 13. Rough-textured hand. Length: 30 cm. Thickness: 1.30 mm.

Support: cotton. Coating: PVC. Thickness: 1,30 mm.

#### COLOUR

Blue