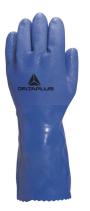

# PVC COATED COTTON LINED GLOVE OIL TYPE Model VE780

#### Product specifications

Chemical PVC. PVC on cotton knitted lining gauge 13. Rough-textured hand. Length: 30 cm. Thickness: 1.30 mm.

Support: cotton. Coating: PVC. Thickness: 1,30 mm.

#### COLOUR

Blue