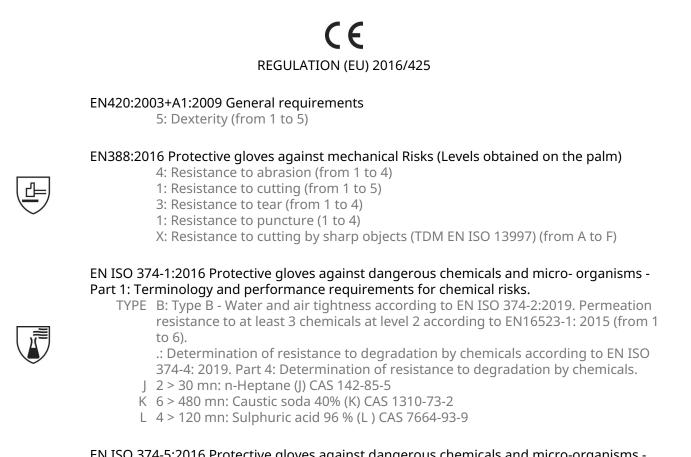

Certifications and Standards

EN ISO 374-5:2016 Protective gloves against dangerous chemicals and micro-organisms -Part 5: Terminology and performance requirements against micro- organisms risks.

BACTERIA + FUNGI : BACTERIA + FUNGI : Water and air tightness according to EN ISO 374-2:2019.