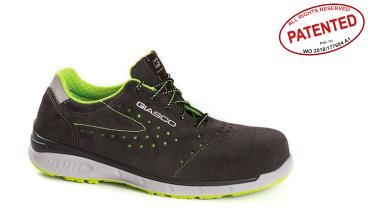

# GHIBLI S1P

3R182T

CE UNI EN ISO 20345:2012 S1P SRC

Holed low shoe, back suede leather thickness 1,8-2,0 mm. Highly perspiring and abrasion resistant fabric lining. Shoe with refracting fabric insert. Soft and lined tongue.

#### **COMPLETELY METAL FREE SHOE**

TOECAP 200J polymeric composite non-thermic according to EN

MIDSOLE flexible antiperforation composite fabric according to EN 12568

**SOLE 3RUN** three-densities polyurethane antistatic, resistant to hydrolysis ISO 5423:92, to hydrocarbons and to abrasion, antishock and anti-slipping SRC

**ANTITORSION** insert in the sole to assure stability on uneven ground

INSOLE MEMORY, three-materials extracomfort insole with soft latex Memory no-stress in the heel zone and in the bending point, resistant to the body pressure.

Perspiring, removable, anatomic, absorbing, antistatic and antibacterial

Size 36-47 Shoe weight Sz 42 gr. 510