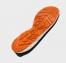

# GHIBLI S1P

3R182T

CE UNI EN ISO 20345:2012 S1P SRC

Holed low shoe, back suede leather thickness 1,8-2,0 mm. Highly perspiring and abrasion resistant fabric lining. Shoe with refracting fabric insert. Soft and lined tongue.

#### **COMPLETELY METAL FREE SHOE**

TOECAP 200J polymeric composite non-thermic according to EN

MIDSOLE flexible antiperforation composite fabric according to EN 12568

**SOLE 3RUN** three-densities polyurethane antistatic, resistant to hydrolysis ISO 5423:92, to hydrocarbons and to abrasion, antishock and anti-slipping SRC

# **SOLE**

3Run is a line with a sporty and youthful character, developed for those who work indoors and outdoors on regular surfaces. 3Run belongs to the 3D generation. This shoe therefore has 3 different PU injected layers with relative densities, each specialized to maximize comfort, anti-slip and foot stability. Some of these models are also equipped with an antitorsion insert to guarantee further support to the foot at every step.