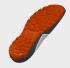

# **SOLE**

3Cross is a square-shaped, dynamic and vibrant footwear. This has been designed for those working outdoors on irregular surfaces. 3Cross belongs to the 3D generation. This shoe therefore has 3 different PU injected layers with relative densities, each specialized to maximize comfort, anti-slip and foot stability. Some of these models are also equipped with an antitorsion insert to guarantee further support to the foot at every step.

# **3D TRIPLA DENSITA' INIETTATA**

3D is a revolutionary certified technology that offers the only shoe with three different layers of polyurethane injected. The most external section, with hard mix, offers the maximum resistance for the surface contact and perfect SRC performances. The middle part, with a softer mix, assures comfort when walking. The higher section, next to the upper, guarantees better stability to the foot. Three densities and the combination of three colors are the special characteristics of this new shoes generation.