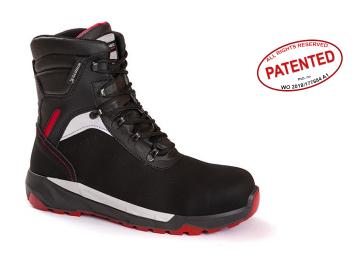

# HIMALAYA S3 CI WR

3C178E

CE UNI EN ISO 20345:2012 S3 CI WR SRC

Calf boot, WRU anti-scratch back leather thickness 1,8-2,0 mm. Soft, Windtex® water resistant membrane lining, with very good perspiration and abrasion resistance.

Shoe with refracting fabric insert.

Soft, lined and padded tongue.

TOECAP 200J polymeric composite non-thermic according to EN

MIDSOLE flexible antiperforation composite fabric according to EN 12568

**SOLE 3CROSS** three-densities polyurethane antistatic, resistant to hydrolysis ISO 5423:92, to hydrocarbons and to abrasion, antishock and anti-slipping SRC

ANTITORSION insert in the sole to assure stability on uneven ground

CI cold insulation of sole complex -17°C

WR water resistant shoe

**INSOLE MEMORY**, three-materials extracomfort insole with soft latex Memory no-stress in the heel zone and in the bending point, resistant to the body pressure.

Perspiring, removable, anatomic, absorbing, antistatic and antibacterial

Size 39-47 Shoe weight Sz 42 gr. 665