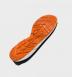

# **JARBO S3**

3R453N

CE UNI EN ISO 20345:2012 S3 SRC ESD

Low shoe, MICRO-tech technical fabric thickness 1,8-2,0 mm. Technical external fabric and reflective tape. Highly perspiring and abrasion resistant fabric lining Soft, lined and padded tongue. **COMPLETELY METAL FREE SHOE** 

TOECAP 200J polymeric composite non-thermic according to EN 12568

MIDSOLE flexible antiperforation composite fabric according to EN 12568

SOLE 3 RUN three-densities polyurethane antistatic, resistant to hydrolysis ISO 5423:92, to hydrocarbons and to abrasion, antishock and anti-slipping SRC

ANTITORSION insert in the sole to assure stability on uneven ground

INSOLE 5000 three-materials extracomfort: perspiring, removable, anatomic, absorbing, ESD and anti-bacterial The shoes satisfies the requirement according to the norm IEC 61340-4-3:2017 (IEC 61340-5-1:2016) for the electrical resistance **ESD** 