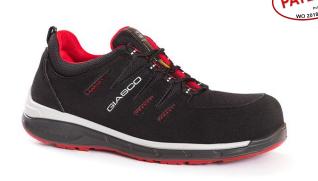

# **JARBO S3**

3R453N

CE UNI EN ISO 20345:2012 S3 SRC ESD

Low shoe, MICRO-tech technical fabric thickness 1,8-2,0 mm. Technical external fabric and reflective tape. Highly perspiring and abrasion resistant fabric lining Soft, lined and padded tongue. **COMPLETELY METAL FREE SHOE** 

TOECAP 200J polymeric composite non-thermic according to EN 12568

MIDSOLE flexible antiperforation composite fabric according to EN 12568

SOLE 3 RUN three-densities polyurethane antistatic, resistant to hydrolysis ISO 5423:92, to hydrocarbons and to abrasion, antishock and anti-slipping SRC

ANTITORSION insert in the sole to assure stability on uneven ground

INSOLE 5000 three-materials extracomfort: perspiring, removable, anatomic, absorbing, ESD and anti-bacterial The shoes satisfies the requirement according to the norm IEC 61340-4-3:2017 (IEC 61340-5-1:2016) for the electrical resistance **ESD** 