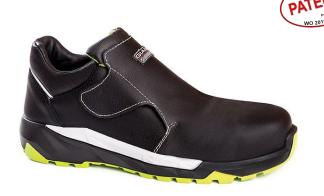

# KAMET S3 CI

3C122D

CE UNI EN ISO 20345:2012 S3 CI SRC

Low shoe, back leather WRU thickness 1,8-2,0 mm, with refracting fabric insert.

Perspiring and abrasion resistant fabric lining.

Leather mask stitched with fireproof wire. Closing with strap. **COMPLETELY METAL FREE SHOE** 

TOECAP 200J polymeric composite non-thermic according to EN 12568

MIDSOLE flexible antiperforation composite fabric according to EN 12568

SOLE 3CROSS three-densities polyurethane antistatic, resistant to hydrolysis ISO 5423:92, to hydrocarbons and to abrasion, antishock and anti-slipping SRC

ANTITORSION insert in the sole to assure stability on uneven ground

INSOLE MEMORY, three-materials extracomfort insole with soft latex Memory no-stress in the heel zone and in the bending point, resistant to the body pressure.

Perspiring, removable, anatomic, absorbing, antistatic and antibacterial

CI cold insulation of sole complex -17°C

Size 39-47 Shoe weight Sz 42 gr. 595