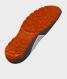

TOECAP 200J polymeric composite non-thermic according to EN 12568

MIDSOLE flexible antiperforation composite fabric according to EN 12568

SOLE 3CROSS three-densities polyurethane antistatic, resistant to hydrolysis ISO 5423:92, to hydrocarbons and to abrasion, antishock and anti-slipping SRC

#### SOLE

3Cross is a square-shaped, dynamic and vibrant footwear. This has been designed for those working outdoors on irregular surfaces. 3Cross belongs to the 3D generation. This shoe therefore has 3 different PU injected layers with relative densities, each specialized to maximize comfort, anti-slip and foot stability. Some of these models are also equipped with an antitorsion insert to guarantee further support to the foot at every step.

#### **3D TRIPLA DENSITA' INIETTATA**

3D is a revolutionary certified technology that offers the only shoe with three different layers of polyurethane injected. The most external section, with hard mix, offers the maximum resistance for the surface contact and perfect SRC performances. The middle part, with a softer mix, assures comfort when walking. The higher section, next to the upper, guarantees better stability to the foot. Three densities and the combination of three colors are the special characteristics of this new shoes generation.