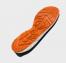

# LESTE S1P

3R171Q

CE UNI EN ISO 20345:2012 S1P SRC

Low shoe, perspiring and abrasion resistant technical fabric and MICROWASH thickness 1,8-2,0 mm. with relief PU design. Highly perspiring and abrasion resistant fabric lining. Soft, lined and padded tongue.