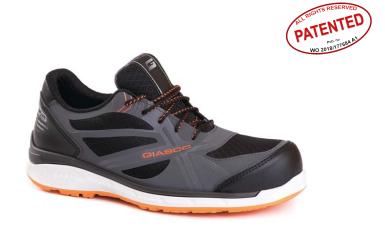

# LESTE S1P

3R171Q

CE UNI EN ISO 20345:2012 S1P SRC

Low shoe, perspiring and abrasion resistant technical fabric and MICROWASH thickness 1,8-2,0 mm. with relief PU design. Highly perspiring and abrasion resistant fabric lining. Soft, lined and padded tongue.

#### **COMPLETELY METAL FREE SHOE**

TOECAP 200J polymeric composite non-thermic according to EN

MIDSOLE flexible antiperforation composite fabric according to EN 12568

**SOLE 3RUN** three-densities polyurethane antistatic, resistant to hydrolysis ISO 5423:92, to hydrocarbons and to abrasion, antishock and anti-slipping SRC

**ANTITORSION** insert in the sole to assure stability on uneven ground

INSOLE MEMORY, three-materials extracomfort insole with soft latex Memory no-stress in the heel zone and in the bending point, resistant to the body pressure.

Perspiring, removable, anatomic, absorbing, antistatic and antibacterial

Size 36-47 Shoe weight Sz 42 gr. 495