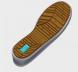

#### INSOLE 5000, three-materials extracomfort: perspiring,

removable, anatomic, absorbing, ESD and anti-bacterial The shoe satisfies the requirement according to the norm IEC 61340-4-3:2017 (IEC 61340-5-1:2016) for the electrical resistance **ESD** 