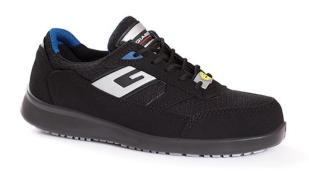

# **SPIDER O1P FO**

C7154N

CE UNI EN ISO 20347:2012 O1P FO SRC ESD

Low shoe, technical fabric micro-tech thickness 1,8-2,0 mm., with 3D external fabric, perspiring and resistant to abrasion. Perspiring and abrasion resistant fabric lining. Shoe with refracting fabric insert. Soft, lined and padded tongue. COMPLETELY METAL FREE SHOE

#### SOLE

City is a unique styled shoe, perfect for people who look for a safety shoe to use in a lot of different situations, free time included. Giasco developed for this product a special gel insert in the heel zone, called G-GEL, useful to reduce the impact stress et to release energy during walking. This sole has been studied with a special attention to the design of uppers and sole and to the technology of hidden outsole.