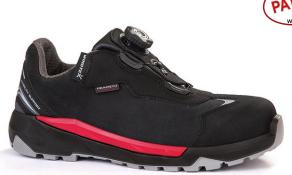

## STELVIO S3 CI

3C224N

CE UNI EN ISO 20345:2012 S3 CI SRC

Low shoe, IDROTECH® WRU Nubuck leather and anti-scratch back leather WRU thickness 1,8-2,0 mm. Soft Windtex® water resistant membrane lining, with very good perspiration and abrasion resistance. Shoe with refracting fabric insert. Reinforced heel area STABILITY SUPPORT in PU. Soft, lined and padded tongue.

CLICK OPEN lacing system.

#### TOECAP 200J polymeric composite non-thermic according to EN 12568

MIDSOLE flexible antiperforation composite fabric according to FN 12568

SOLE 3 CROSS three-densities polyurethane antistatic, resistant to hydrolysis ISO 5423:92, to hydrocarbons and to abrasion, antishock and anti-slipping SRC

**ANTI TORSION** insert in the sole to assure stability on uneven around

CI insulated surface against cold -17°C

INSOLE MEMORY, three-materials extracomfort insole with soft latex Memory no-stress in the heel zone and in the bending point, resistant to the body pressure. Perspiring, removable, anatomic, absorbing, antistatic and antibacterial.

Size 39-47 Shoe weight Sz 42 gr. 600