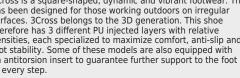

## SOLE

3Cross is a square-shaped, dynamic and vibrant footwear. This has been designed for those working outdoors on irregular surfaces. 3Cross belongs to the 3D generation. This shoe therefore has 3 different PU injected layers with relative densities, each specialized to maximize comfort, anti-slip and foot stability. Some of these models are also equipped with an antitorsion insert to guarantee further support to the foot at every step.