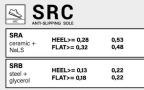

inst cold -17°C

INSOLE MEMORY, three-materials extracomfort insole with soft latex Memory no-stress in the heel zone and in the bending point, resistant to the body pressure. Perspiring, removable, anatomic, absorbing, antistatic and antibacterial.

Size 39-47 Shoe weight Sz 42 gr. 600

## SOLE



3Cross is a square-shaped, dynamic and vibrant footwear. This has been designed for those working outdoors on irregular surfaces. 3Cross belongs to the 3D generation. This shoe therefore has 3 different PU injected layers with relative densities, each specialized to maximize comfort, anti-slip and foot stability. Some of these models are also equipped with an antitorsion insert to guarantee further support to the foot at every step.

## ANTISLIPPING TEST RESULTS

#### ANTISLIPPING TEST RESULTS





# -----

SECTORS

COMPONENTS AND AUTOMOTIVE

CERTIFICATIONS

53 х. Ś

**TECHNOLOGIES AND MATERIALS** 

LOGISTICS AND LIGHT INDUSTRY COLD PLACES

WOOD METAL CARPENTRY OIL AND GAS

#### PLUS



#### **WINDTEX**®

Windtex® is an innovative membrane that blocks wind and water, by guaranteeing at the same time a homogeneous transpiration of the foot. The degree of transpiration of Windtex® together with windproof property, allow the maintenance of microclimate of the shoe. This membrane, with technology Aegis®, builds and antimicrobial barrier against unpleasant odors, fungi and other microorganisms.

#### **IDROTECH**® IDROTECH® is a leather treatment with the aim to optimize the water

5à resistance and the foot perspiration. This particular tunning method, thanks to the used mineral salt