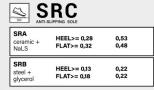

e bending point, resistant to the body pressure. Perspiring, removable, anatomic, absorbing, antistatic and antibacterial

Size 36-47 Shoe weight Sz 42 gr. 560



#### CERTIFICATIONS



#### **TECHNOLOGIES AND MATERIALS**



#### SECTORS

COMPONENTS AND AUTOMOTIVE

WOOD METAL CARPENTRY



#### SOLE



3Cross is a square-shaped, dynamic and vibrant footwear. This has been designed for those working outdoors on irregular surfaces. 3Cross belongs to the 3D generation. This shoe therefore has 3 different PU injected layers with relative densities, each specialized to maximize comfort, anti-slip and foot stability. Some of these models are also equipped with an antitorsion insert to guarantee further support to the foot at every step.

#### ANTISLIPPING TEST RESULTS

ANTISLIPPING TEST RESULTS



#### PLUS



3PU PATEN

#### ANTI TORSION

The usage of the anti-torsion shank is finalized to give to the shoe extreme stability on every ground. Mostly indicated for the building sector, where the risks caused by uneven and wet grounds are higher, this technology is very useful for people working on ladders (painters, windows' cleaners, bricklayers) as it increases the stability in the central part of the plant, the mostly standed area on the ladder. It limits the heel stress and helps plant arch and ankle.

#### **3D TRIPLA DENSITA' INIETTATA**

3D is a revolutionary certified technology that offers the only shoe with three different layers of polyurethane injected. The most external section, with hard mix, offers the maximum resistance for the surface contact and perfect SRC performa