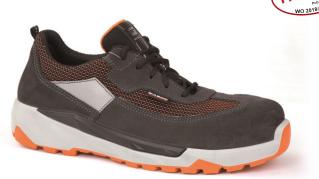

# TEIDE S1P

3C094T

#### CE UNI EN ISO 20345:2012 S1P SRC

Low shoe, suede back leather thickness 1,8-2,0 mm. Perspiring and abrasion resistant external technical fabric. Shoe with refracting fabric insert. Soft, lined and padded tongue. COMPLETELY METAL FREE SHOE

## TOECAP 200J polymeric composite non-thermic according to EN 12568

#### **MIDSOLE flexible antiperforation composite fabric according** to EN 12568

**SOLE 3CROSS** three-densities polyurethane antistatic, resistant to hydrolysis ISO 5423:92, to hydrocarbons and to abrasion, anti-shock and anti-slipping **SRC** 

**ANTI TORSION** insert in the sole to assure stability on uneven ground

**INSOLE MEMORY**, three-materials extracomfort insole with soft latex Memory no-stress in the heel zone and in the bending point, resistant to the body pressure. Perspiring, removable, anatomic, absorbing, antistatic and antibacterial