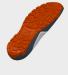

#### **MIDSOLE flexible antiperforation composite fabric according** to EN 12568

**SOLE 3CROSS** three-densities polyurethane antistatic, resistant to hydrolysis ISO 5423:92, to hydrocarbons and to abrasion, anti-shock and anti-slipping **SRC** 

#### SOLE

3Cross is a square-shaped, dynamic and vibrant footwear. This has been designed for those working outdoors on irregular surfaces. 3Cross belongs to the 3D generation. This shoe therefore has 3 different PU injected layers with relative densities, each specialized to maximize comfort, anti-slip and foot stability. Some of these models are also equipped with an antitorsion insert to guarantee further support to the foot at every step.

#### **3D TRIPLA DENSITA' INIETTATA**

3D is a revolutionary certified technology that offers the only shoe with three different layers of polyurethane injected. The most external section, with hard mix, offers the maximum resistance for the surface contact and perfect SRC performances. The middle part, with a softer mix, assures comfort when walking. The higher section, next to the upper, guarantees better stability to the foot. Three densities and the combination of three colors are the special characteristics of this new shoes generation.