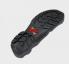

#### **SOLE**

Stabile is the comfortable alternative to the classic and "heavy" shoe for building sector. This sole is highly performing with specific dowels, with dimensions and shapes to assure the maximum stability, with self-cleaning drainage channels to assure a perfect cleaning and with a soft compound to isolate the foot to the continuous shocks. Line studied with a lot of attention to the technology of uppers and lightness of the materials.

# **ANTISLIPPING TEST RESULTS**