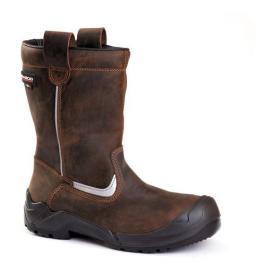

# TITAN S3 CI

TO011G

CE UNI EN ISO 20345:2012 S3 CI SRC

Calf boot, IDROTECH® WRU olied grain leather thickness 1,8-2,0

Soft Windtex® water resistant membrane lining, with very good perspiration and abrasion resistance.

Boot with refracting fabric insert.

INSOLE 5000, three-materials extracomfort: perspiring, removable, anatomic, absorbing, ESD and anti-bacterial CI insulated surface against cold -17°C

Boot height sole included 28,5 cm

Size 39-47 Shoe weight Sz 42 gr. 715