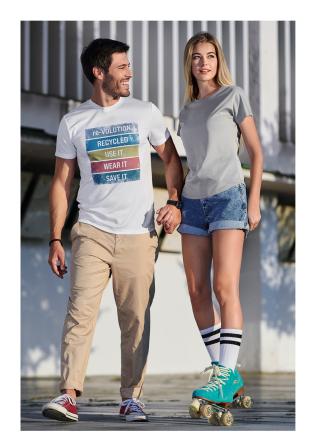

# 811 Chance

T-shirt women's

## Interlock pique, 100 % recycled micro polyester

- certified recycled polyester
- quick-drying fabric
- label free ready for rebranding
- ideal for sport and leisure activities
- loose cut with side seams
- flat shoulder seams
- narrow neckline hem from shell fabric
- inner back neckline with a shell fabric tape
- kimono sleeves
- decorative stitching
- curved bottom edge
- suitable for sublimation (light colours)
- more about Standard GRS