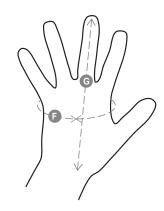

## **Size Guide**

| Taglie Internazionali    | XS     | S      | М      | L    | XL   | XXL  |
|--------------------------|--------|--------|--------|------|------|------|
| Taglie Numeriche         | 6      | 7      | 8      | 9    | 10   | 11   |
| ( <b>F</b> ) - <i>cm</i> | 15,2   | 17,8   | 20,3   | 22,9 | 25,4 | 27,9 |
| ( <b>F</b> ) - <i>in</i> | 6      | 7      | 8      | 9    | 10   | 11   |
| ( <b>G</b> ) - <i>cm</i> | 16     | 17,1   | 18,2   | 19,2 | 20,4 | 21,5 |
| ( <b>G</b> ) - in        | 6-61/2 | 61/2-7 | 7-71/2 | 71/2 | 8    | 81/2 |