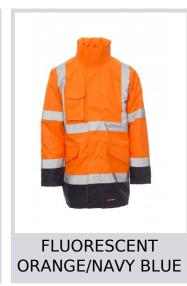

# **DOCKYARD**

001220-0379

High visibility 4in1 two-tone parka. Unlined outer jacket, opening with plastic zip covered by a flap fastened with Velcro, foldaway hood, inset sleeves. 2 front pockets with flap and Velcro: right breast pocket with Velcro, smartphone holder and hook ring for badge holder inside; one internal pocket with Velcro. Two stripes around the chest, shoulders and sleeves. Heat-taped seams. Detachable and padded inner jacket with detachable sleeves, plastic zip opening, elasticated ribbed cuffs, two front zip pockets, one inside zip pocket, one stripe around the breast and two vertical ones on the shoulders.

**Composition:** 100% COATED POLYESTER

Appearance: OXFORD 300D POLYESTER COATED PU

Weight: 180 GR/MQ

Sizes:

Packaging: 1/5

MADE IN: MADE IN CHINA **HS CODE:** 62014090

#### Colors