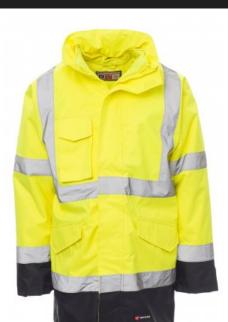

# **DOCKYARD**

001220-0379

High visibility 4in1 two-tone parka. Unlined outer jacket, opening with plastic zip covered by a flap fastened with Velcro, foldaway hood, inset sleeves. 2 front pockets with flap and Velcro: right breast pocket with Velcro, smartphone holder and hook ring for badge holder inside; one internal pocket with Velcro. Two stripes around the chest, shoulders and sleeves. Heat-taped seams. Detachable and padded inner jacket with detachable sleeves, plastic zip opening, elasticated ribbed cuffs, two front zip pockets, one inside zip pocket, one stripe around the breast and two vertical ones on the shoulders.

**Composition:** 100% COATED POLYESTER

Appearance: OXFORD 300D POLYESTER COATED PU

Weight: 180 GR/MQ

Sizes:

Packaging: 1/5

MADE IN: MADE IN CHINA **HS CODE:** 62014090