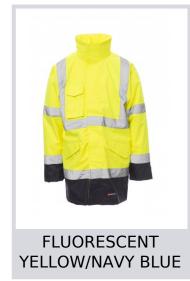

# **DOCKYARD**

001220-0379

High visibility 4in1 two-tone parka. Unlined outer jacket, opening with plastic zip covered by a flap fastened with Velcro, foldaway hood, inset sleeves. 2 front pockets with flap and Velcro: right breast pocket with Velcro, smartphone holder and hook ring for badge holder inside; one internal pocket with Velcro. Two stripes around the chest, shoulders and sleeves. Heat-taped seams. Detachable and padded inner jacket with detachable sleeves, plastic zip opening, elasticated ribbed cuffs, two front zip pockets, one inside zip pocket, one stripe around the breast and two vertical ones on the shoulders.

**Composition:** 100% COATED POLYESTER

Appearance: OXFORD 300D POLYESTER COATED PU

Weight: 180 GR/MQ

Sizes:

Packaging: 1/5

MADE IN: MADE IN CHINA **HS CODE:** 62014090

#### Colors