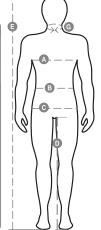

#### **Size Guide**

| International Sizes | XXS     |       | XS |    | S   |     | M       |     | L   |     | XL      |      | XXL   |       | 3XL   |       | 4XL |     | 5XL |     |
|---------------------|---------|-------|----|----|-----|-----|---------|-----|-----|-----|---------|------|-------|-------|-------|-------|-----|-----|-----|-----|
| IT - DE             | 36      | 38    | 40 | 42 | 44  | 46  | 48      | 50  | 52  | 54  | 56      | 58   | 60    | 62    | 64    | 66    | 68  | 70  | 72  | 74  |
| FR - ES             | 32      | 34    | 36 | 38 | 40  | 42  | 44      | 46  | 48  | 50  | 52      | 54   | 56    | 58    | 60    | 62    | 64  | 66  | 68  | 70  |
| UK Top              | 29      | 30    | 31 | 33 | 34  | 36  | 38      | 39  | 41  | 42  | 44      | 46   | 47    | 48    | 50    | 52    | 53  | 55  | 56  | 58  |
| UK Trousers         | 25      | 27    | 28 | 29 | 30  | 32  | 33      | 34  | 36  | 38  | 40      | 41   | 43    | 45    | 46    | 48    | 49  | 51  | 52  | 54  |
| ( <b>G</b> ) - cm   | 37      | 37    | 38 | 38 | 39  | 39  | 40      | 40  | 41  | 41  | 42,5    | 42,5 | 44    | 44    | 45    | 45    | 46  | 46  | 47  | 47  |
| (G) - in            | 141/2   | 141/2 | 15 | 15 | 15½ | 15½ | 15¾     | 15¾ | 16  | 16  | 16¾     | 16¾  | 171/4 | 171/4 | 173/4 | 173/4 | 18  | 18  | 18½ | 18½ |
| (A) - cm            | 72      | 76    | 80 | 84 | 88  | 92  | 96      | 100 | 104 | 108 | 112     | 116  | 120   | 124   | 128   | 132   | 136 | 140 | 144 | 148 |
| (A) - in            | 28      | 30    | 31 | 33 | 34  | 36  | 38      | 39  | 41  | 42  | 44      | 46   | 47    | 48    | 50    | 52    | 53  | 55  | 56  | 58  |
| (B) - cm            | 64      | 68    | 72 | 74 | 76  | 80  | 84      | 88  | 92  | 96  | 100     | 104  | 108   | 112   | 116   | 120   | 124 | 128 | 132 | 136 |
| ( <b>B</b> ) - in   | 25      | 27    | 28 | 29 | 30  | 32  | 33      | 34  | 36  | 38  | 40      | 41   | 43    | 45    | 46    | 48    | 49  | 51  | 52  | 54  |
| (C) - cm            | 80      | 84    | 88 | 90 | 92  | 96  | 100     | 104 | 108 | 112 | 116     | 120  | 124   | 128   | 132   | 136   | 140 | 144 | 148 | 152 |
| (C) - in            | 31      | 33    | 34 | 35 | 36  | 38  | 39      | 41  | 42  | 44  | 46      | 47   | 49    | 50    | 52    | 53    | 55  | 56  | 58  | 59  |
| ( <b>D</b> ) - cm   | 82      | 82    | 84 | 84 | 85  | 85  | 86      | 86  | 87  | 87  | 88      | 88   | 88    | 88    | 88    | 88    | 89  | 89  | 89  | 89  |
| ( <b>D</b> ) - in   | 32      | 32    | 33 | 33 | 33  | 33  | 33      | 33  | 34  | 34  | 34      | 34   | 34    | 34    | 34    | 34    | 35  | 35  | 35  | 35  |
| (E) - cm            | 170/181 |       |    |    |     |     | 175/187 |     |     |     | 175/189 |      |       |       |       |       |     |     |     |     |
| (E) - in            | 67/71   |       |    |    |     |     | 69/73   |     |     |     | 69/75   |      |       |       |       |       |     |     |     |     |