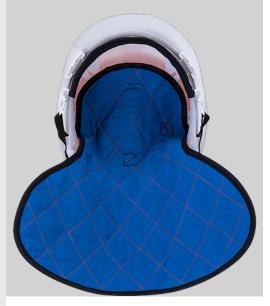

# CV03 - Cooling Crown with Neck Shade

**Collection:** Cooling Accessories

Range: Cooling Range

**Shell Fabric:** 100% Polyester 140g **Filling Fabric:** Super Absorbent

Fibres 160g

### **Product information**

This Cooling Crown is lightweight and very comfortable when in use. It can help to lower body temperature for several hours. It attaches to most hard hats and bump caps. This accessory helps protect head and neck from heat stress and sun rays.

#### **Features**

- · Lightweight and comfortable
- Neck shade for added protection against UV rays
- Hook and loop fastening for easy attachment
- Compatible with most helmets
- Keeps wearer cool for up to 8 hours
- Wicking, cooling and drying capabilities
- Soak in water to activate