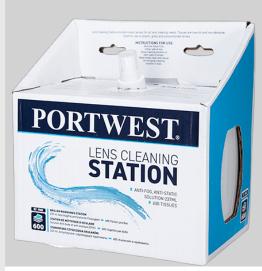

### **Product information**

Lens Cleaning Station provide instant access for all lens cleaning needs. Tissues are low-lint and non-abrasive. Good for use on plastic, glass and polycarbonate lenses.

### **Features**

- Supplied in handy 'ready to hang' dispenser
- Low linting construction for minimal contamination
- Anti-static and anti-fog formula
- Suitable for all Portwest safety eyewear
- Silicone free Ideal for manufacturing, paint applications, electronics and glass handling where silicone is problematic