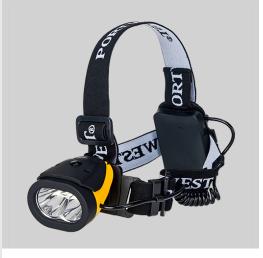

# PA63 - Dual Power Head Light

Collection: Torch Range: Lighting Materials: ABS

# **Product information**

This powerful and reliable headlight utilises innovative technology to give you a bright, compact and lightweight headlight.

#### **Features**

- Brightness 100 lumens
- Run time 8 hours
- Batteries included AAA x 3
- · Function high-medium-flash
- Beam distance 10m (high), 5m (medium)
- Bright, compact and lightweight
- Tilt control for different working positions
- Retail box which aids presentation for retail sales
- Lightweight and comfortable
- · Durable and practical with rubberised coating
- CE certified