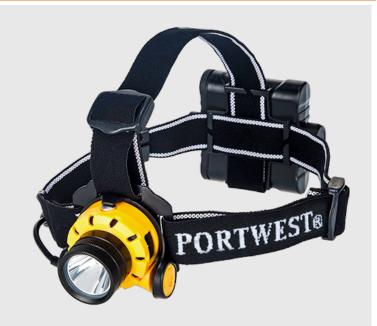

## PA64 - Ultra Power Head Light

Collection: Torch Range: Lighting

Materials: Aluminium, ABS, Polyester

Inner Pack: 6 Outer Carton: 48

### **Product information**

The Ultra Power Head Light uses cutting edge design and technology to give you excellent performance and reliability.

### **Features**

- Brightness 500 lumens
- $\bullet \ \ Function \ high-medium-low-flash-sos$
- Beam distance 150m (high), 80m (medium), 40m (low)
- ullet Run time 2 hours
- Batteries included AA x 4
- $\bullet$  Tilt control for different working positions
- Retail tag which aids presentation for retail sales
- CE certified